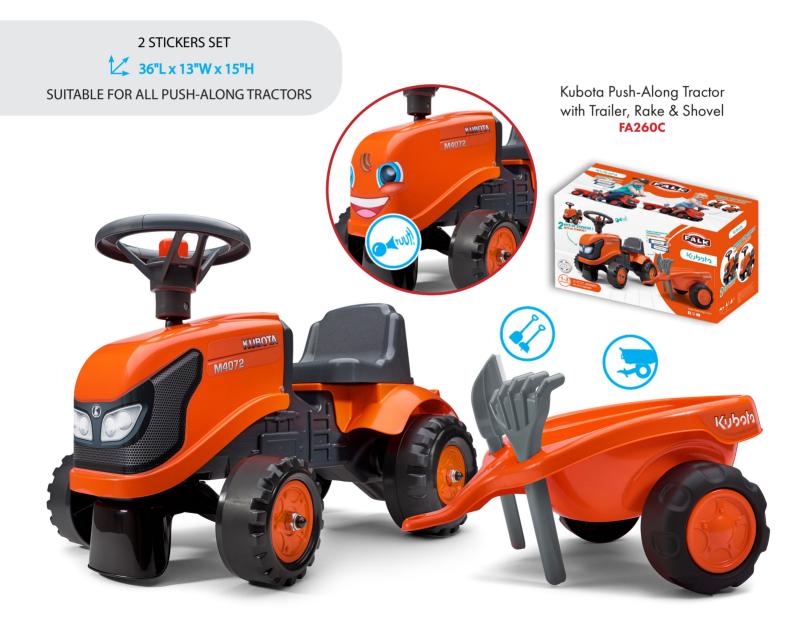

#### Falk Ride-On Toys 3-7 Years

- Made from mostly plastic with metal components
- Designed to resemble real-life farming and construction equipment
- Helps develop balance
- Guarantees hours of outdoor play activities
- Suitable for ages 3+

Massey Ferguson 8740S with Trailer FA4010AB 64"L x 23"W x 26"H

Kubota M135GX Pedal Tractor with Trailer FA2060AB 64"L x 23"W x 26"H

Kubota M135GX Pedal Tractor with Trailer & Front Loader FA2060AM 64"L x 23"W x 26"H